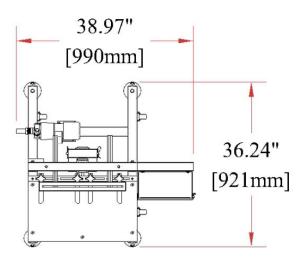

**Power Requirement:** 120V, single phase, 10 amp, 50-60Hz

Air Requirement:

2-5CFM @ 90PSI clean, dry, compressed air

Dimensions & Weight:

• Length - 38.97" (990mm)

- Width 36.24" (921mm)
- Height 69.81" (1773mm)
- Weight 570lbs (258.55kgs) TM