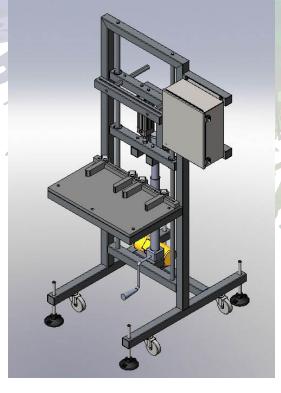

## FILLING MACHINE Semi-Automatic overflow fillers

APACKS FRO-2000-AP Semi Automatic Linear Overflow Filler is typically used in consumer packaging applications where a consistent visual (cosmetic) fill level is required.

The FRO-2000-AP is manufactured with a heavy duty 304 stainless steel, tigwelded frame and is availabe with 2 or 4 Fill Heads. It also comes standard with PLC Controls and touch screen HMI, stainless steel Filling Heads, and Product Supply Pump (dependent on product), plus many more features. Options are available for even more versatility.

### **SPECIFICATION**

**Standard Construction:** Heavy duty 24" wide, 304SS tig-welded frame

Number of Fill Heads: 2 or 4

Filling Size: 2oz to 1gal with upgradable capability

Filling Speed: Dependent on operator & products

#### **Standard Features:**

- PLC Controls
- Stainless steel Filling Heads and Filling Nozzles (Nozzles purchased separately)
- One-way valve to keep heads full of product between filling cycles
- Product return (overflow) to be rejoined and returned to bulk tank
- Fill Head Pump (dependent on product)
- Foot Pedal
- Cycle Selector Switch Foot Pedal or Auto Mode
- Mounted on 4 heavy duty threaded, leveling legs