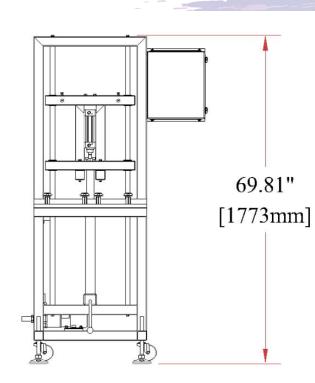

**Power Requirement:** 120V, single phase, 10 amp, 50-60Hz

Air Requirement:

2-5CFM @ 90PSI clean, dry, compressed air

Dimensions & Weight:

• Length - 38.97" (990mm)

- Width 36.24" (921mm)
- Height 69.81" (1773mm)
- Weight 570lbs (258.55kgs) TM